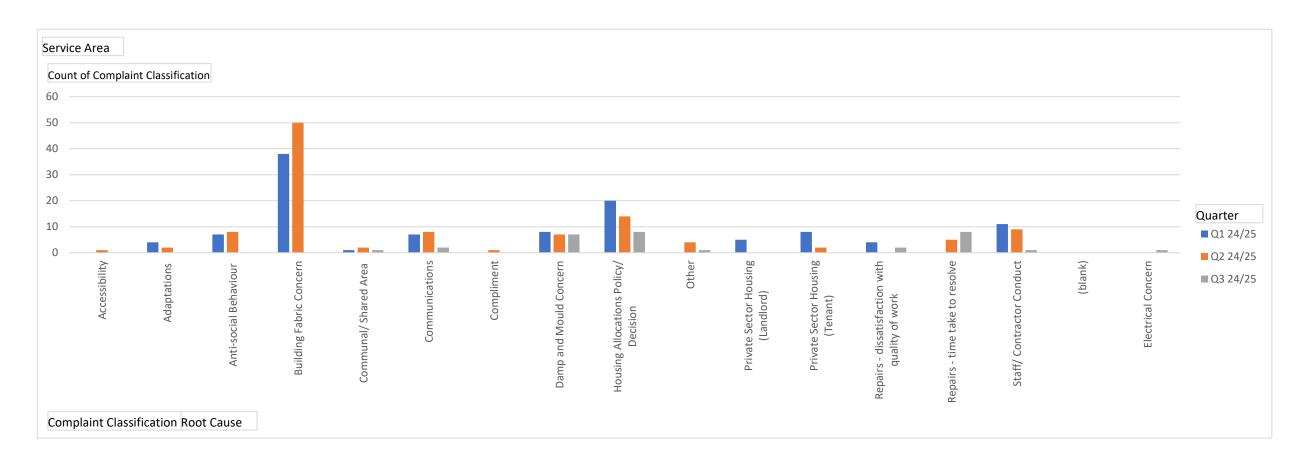

# By Classification

Service Area (All)

| Count of Complaint Classificat | i Column Labe | els |          |          |                    |
|--------------------------------|---------------|-----|----------|----------|--------------------|
| Row Labels                     | Q1 24/25      |     | Q2 24/25 | Q3 24/25 | <b>Grand Total</b> |
| Accessibility                  |               |     | 1        |          | 1                  |
| Adaptations                    |               | 4   | 2        |          | 6                  |
| Anti-social Behaviour          |               | 7   | 8        |          | 15                 |
| <b>Building Fabric Concern</b> |               | 38  | 50       |          | 88                 |
| Communal/ Shared Area          |               | 1   | 2        | 1        | 4                  |
| Communications                 |               | 7   | 8        | 2        | 17                 |
| Compliment                     |               |     | 1        |          | 1                  |
| Damp and Mould Concern         |               | 8   | 7        | 7        | 22                 |
| Housing Allocations Policy/    | I             | 20  | 14       | 8        | 42                 |
| Other                          |               |     | 4        | 1        | 5                  |
| Private Sector Housing (Lan    | ţ             | 5   |          |          | 5                  |
| Private Sector Housing (Ten    | i             | 8   | 2        |          | 10                 |
| Repairs - dissatisfaction wit  | ł             | 4   |          | 2        | 6                  |
| Repairs - time take to resolv  | re e          |     | 5        | 8        | 13                 |
| Staff/ Contractor Conduct      |               | 11  | 9        | 1        | 21                 |
| (blank)                        |               |     |          |          |                    |
| Electrical Concern             |               |     |          | 1        | 1                  |
| Grand Total                    |               | 113 | 113      | 31       | 257                |