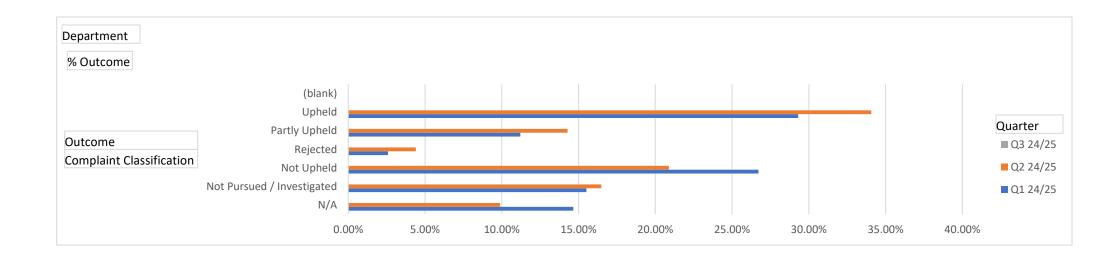

# By Outcome

| Department | (AII) |  |
|------------|-------|--|

| % Outcome                  | Column Labels |          |          |                    |
|----------------------------|---------------|----------|----------|--------------------|
| Row Labels                 | Q1 24/25      | Q2 24/25 | Q3 24/25 | <b>Grand Total</b> |
| N/A                        | 14.66%        | 9.89%    |          | 12.56%             |
| Not Pursued / Investigated | 15.52%        | 16.48%   |          | 15.94%             |
| Not Upheld                 | 26.72%        | 20.88%   |          | 24.15%             |
| Rejected                   | 2.59%         | 4.40%    |          | 3.38%              |
| Partly Upheld              | 11.21%        | 14.29%   |          | 12.56%             |
| Upheld                     | 29.31%        | 34.07%   |          | 31.40%             |
| (blank)                    | 0.00%         | 0.00%    |          | 0.00%              |
| <b>Grand Total</b>         | 100.00%       | 100.00%  |          | 100.00%            |