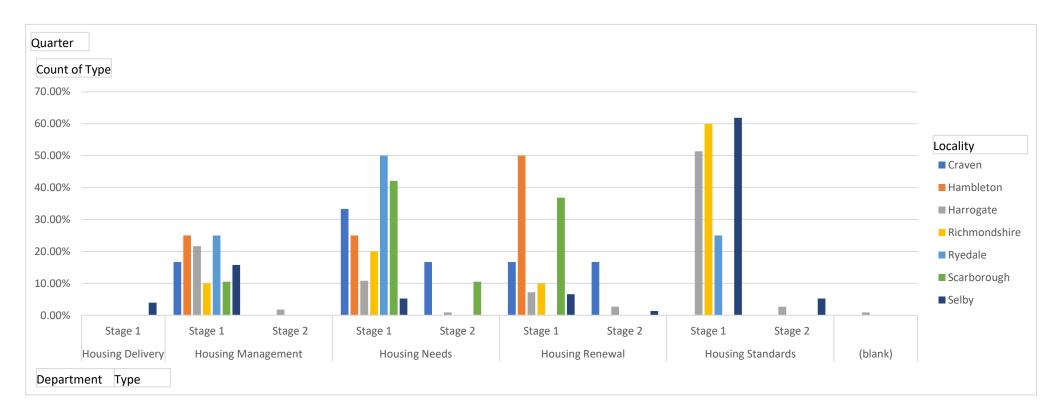

# By Locality

Quarter (All)

| Count of Type             | Column Labels |                  |           |                  |         |          |         |                    |
|---------------------------|---------------|------------------|-----------|------------------|---------|----------|---------|--------------------|
| Row Labels                | Craven        | Hambleto         | Harrogate | Richmondshii Rye | edale   | Scarboro | Selby   | <b>Grand Total</b> |
| <b>Housing Delivery</b>   | 0.009         | % 0.00%          | 0.00%     | 0.00%            | 0.00%   | 0.00%    | 3.95%   | 1.28%              |
| Stage 1                   | 0.009         | % 0.00%          | 0.00%     | 0.00%            | 0.00%   | 0.00%    | 3.95%   | 1.28%              |
| <b>Housing Management</b> | 16.679        | % 25.00%         | 23.42%    | 10.00%           | 25.00%  | 10.53%   | 15.79%  | 19.23%             |
| Stage 1                   | 16.679        | % 25.00%         | 21.62%    | 10.00%           | 25.00%  | 10.53%   | 15.79%  | 18.38%             |
| Stage 2                   | 0.009         | % 0.00%          | 1.80%     | 0.00%            | 0.00%   | 0.00%    | 0.00%   | 0.85%              |
| Housing Needs             | 50.009        | % 25.00%         | 11.71%    | 20.00%           | 50.00%  | 52.63%   | 5.26%   | 15.38%             |
| Stage 1                   | 33.339        | % 25.00%         | 10.81%    | 20.00%           | 50.00%  | 42.11%   | 5.26%   | 13.68%             |
| Stage 2                   | 16.679        | % 0.00%          | 0.90%     | 0.00%            | 0.00%   | 10.53%   | 0.00%   | 1.71%              |
| Housing Renewal           | 33.339        | % 50.00%         | 9.91%     | 10.00%           | 0.00%   | 36.84%   | 7.89%   | 13.25%             |
| Stage 1                   | 16.679        | % 50.00%         | 7.21%     | 10.00%           | 0.00%   | 36.84%   | 6.58%   | 11.11%             |
| Stage 2                   | 16.679        | % 0.00%          | 2.70%     | 0.00%            | 0.00%   | 0.00%    | 1.32%   | 2.14%              |
| Housing Standards         | 0.009         | % 0.00%          | 54.05%    | 60.00%           | 25.00%  | 0.00%    | 67.11%  | 50.43%             |
| Stage 1                   | 0.009         | % 0.00%          | 51.35%    | 60.00%           | 25.00%  | 0.00%    | 61.84%  | 47.44%             |
| Stage 2                   | 0.009         | % 0.00%          | 2.70%     | 0.00%            | 0.00%   | 0.00%    | 5.26%   | 2.99%              |
| (blank)                   | 0.009         | % 0.00%          | 0.90%     | 0.00%            | 0.00%   | 0.00%    | 0.00%   | 0.43%              |
| Grand Total               | 100.009       | <b>% 100.00%</b> | 100.00%   | 100.00%          | 100.00% | 100.00%  | 100.00% | 100.00%            |