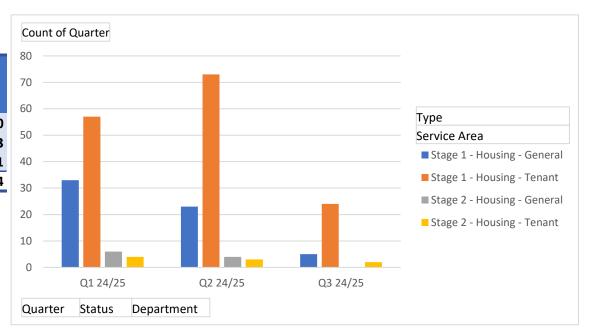

### **Complaints Tracker**

| Count of Quarter | Column Labels     |           |            |                      | _          |           |                    |
|------------------|-------------------|-----------|------------|----------------------|------------|-----------|--------------------|
|                  | Stage 1           |           | Stage 1 To | Stage 2              | [          | Stage 2 T | <b>Grand Total</b> |
| Row Labels       | Housing - General | Housing - | Tenant     | Housing - Ger Housin | g - Tenant |           |                    |
| Q1 24/25         | 33                | 57        | 90         | 6                    | 4          | 10        | 100                |
| Q2 24/25         | 23                | 73        | 96         | 4                    | 3          | 7         | 103                |
| Q3 24/25         | 5                 | 24        | 29         |                      | 2          | 2         | 31                 |
| Grand Total      | 61                | 154       | 215        | 10                   | 9          | 19        | 234                |