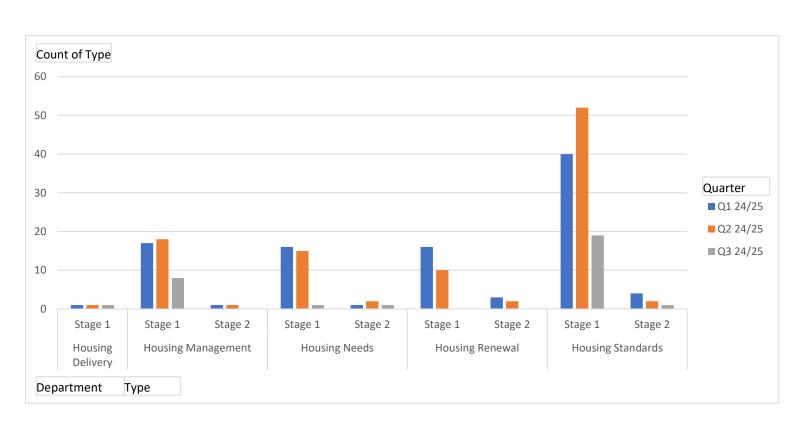

### **By Service Area**

| Count of Type      | Column Labels |    |          |          |                    |
|--------------------|---------------|----|----------|----------|--------------------|
| Row Labels         | Q1 24/25      |    | Q2 24/25 | Q3 24/25 | <b>Grand Total</b> |
| Housing Delivery   |               | 1  | 1        | 1        | 3                  |
| Stage 1            |               | 1  | 1        | 1        | 3                  |
| Housing Management |               | 18 | 19       | 8        | 45                 |
| Stage 1            |               | 17 | 18       | 8        | 43                 |
| Stage 2            |               | 1  | 1        |          | 2                  |
| Housing Needs      |               | 17 | 17       | 2        | 36                 |
| Stage 1            |               | 16 | 15       | 1        | 32                 |
| Stage 2            |               | 1  | 2        | 1        | 4                  |
| Housing Renewal    |               | 19 | 12       |          | 31                 |
| Stage 1            |               | 16 | 10       |          | 26                 |
| Stage 2            |               | 3  | 2        |          | 5                  |
| Housing Standards  | ,             | 44 | 54       | 20       | 118                |
| Stage 1            |               | 40 | 52       | 19       | 111                |
| Stage 2            |               | 4  | 2        | 1        | 7                  |
| Grand Total        |               | 99 | 103      | 31       | 233                |