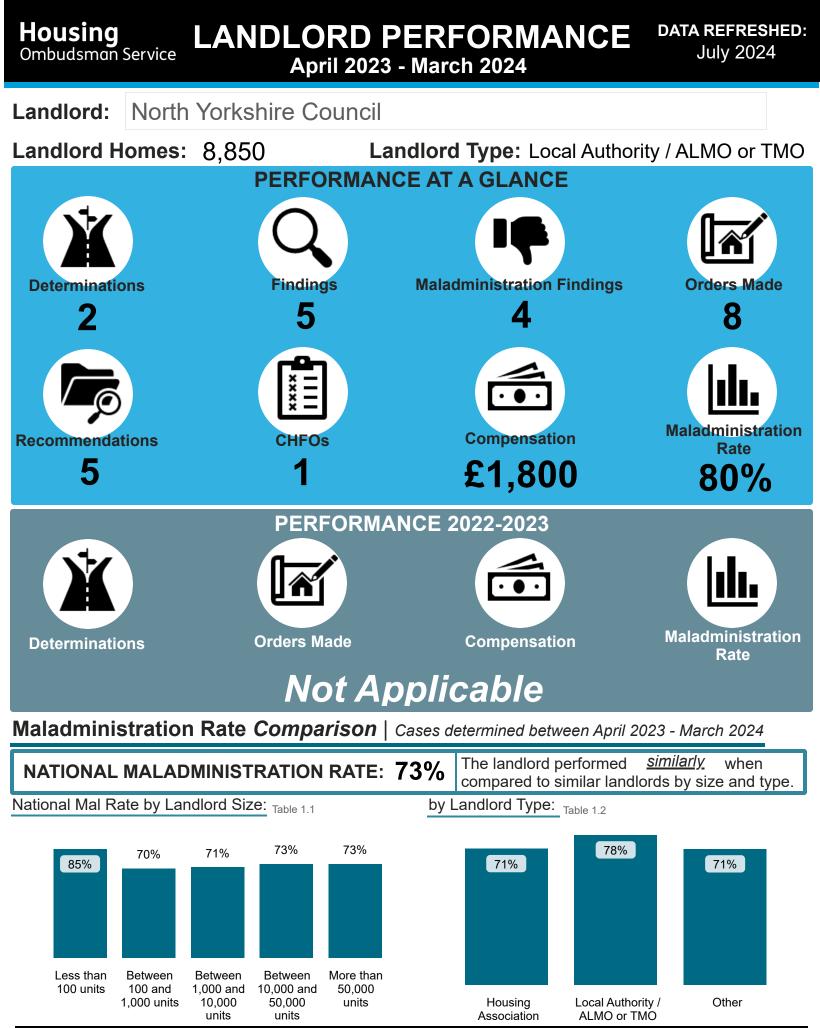

# LANDLORD PERFORMANCE North Yorkshire Council

DATA REFRESHED: July 2024

% Findings

20%

40%

20% 0%

20%

0%

#### National Performance by Landlord Size: Table 2.1

| Outcome                  | Less than | Between 100     | Between 1,000    | Between 10.000   | More than    | Total | North Yorkshire Co       |
|--------------------------|-----------|-----------------|------------------|------------------|--------------|-------|--------------------------|
|                          | 100 units | and 1,000 units | and 10,000 units | and 50,000 units | 50,000 units | Total | Outcome                  |
| Severe Maladministration | 14%       | 6%              | 4%               | 8%               | 7%           | 7%    | Severe Maladministration |
| Maladministration        | 35%       | 37%             | 41%              | 42%              | 43%          | 42%   | Maladministration        |
| Service failure          | 18%       | 19%             | 20%              | 18%              | 19%          | 19%   | Service failure          |
| Mediation                | 0%        | 0%              | 1%               | 1%               | 1%           | 1%    | Mediation                |
| Redress                  | 0%        | 5%              | 7%               | 8%               | 12%          | 9%    | Redress                  |
| No maladministration     | 12%       | 21%             | 20%              | 15%              | 12%          | 15%   | No maladministration     |
| Outside Jurisdiction     | 22%       | 11%             | 8%               | 7%               | 5%           | 7%    | Outside Jurisdiction     |
| Withdrawn                | 0%        | 0%              | 0%               | 0%               | 0%           | 0%    | Withdrawn                |
|                          |           |                 |                  |                  |              |       |                          |

#### National Performance by Landlord Type: Table 2.2

| Outcome                  | Housing Association | Local Authority / ALMO or TMO Other |     | Total | Outcome                  | % Findings |
|--------------------------|---------------------|-------------------------------------|-----|-------|--------------------------|------------|
| Severe Maladministration | 6%                  | 9%                                  | 6%  | 7%    | Severe Maladministration | 20%        |
| Maladministration        | 41%                 | 45%                                 | 36% | 42%   | Maladministration        | 40%        |
| Service failure          | 19%                 | 18%                                 | 21% | 19%   | Service failure          | 20%        |
| Mediation                | 1%                  | 1%                                  | 0%  | 1%    | Mediation                | 0%         |
| Redress                  | 12%                 | 4%                                  | 5%  | 9%    | Redress                  | 20%        |
| No maladministration     | 15%                 | 15%                                 | 21% | 15%   | No maladministration     | 0%         |
| Outside Jurisdiction     | 6%                  | 9%                                  | 11% | 7%    | Outside Jurisdiction     | 0%         |
| Withdrawn                | 0%                  | 0%                                  | 0%  | 0%    | Withdrawn                | 0%         |