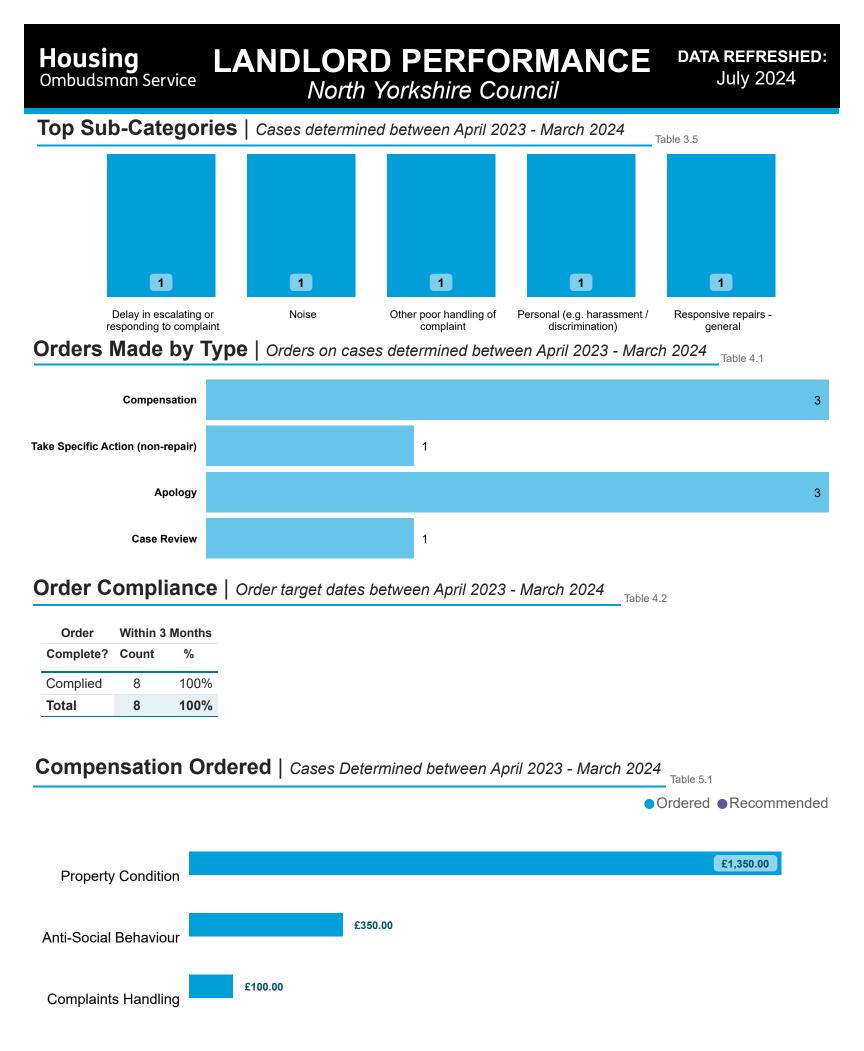

# Landlord Findings by Category | Cases determined between April 2023 - March 2024

| Category              | Severe<br>Maladministration | Maladministration | Service<br>failure | Mediation | Redress | No<br>maladministration | Outside<br>Jurisdiction | Withdrawn | Total<br>▼ |
|-----------------------|-----------------------------|-------------------|--------------------|-----------|---------|-------------------------|-------------------------|-----------|------------|
| Anti-Social Behaviour | 0                           | 1                 | 0                  | 0         | 1       | 0                       | 0                       | 0         | 2          |
| Complaints Handling   | 0                           | 1                 | 1                  | 0         | 0       | 0                       | 0                       | 0         | 2          |
| Property Condition    | 1                           | 0                 | 0                  | 0         | 0       | 0                       | 0                       | 0         | 1          |
| Total                 | 1                           | 2                 | 1                  | 0         | 1       | 0                       | 0                       | 0         | 5          |

# Findings by Sub-Category | Cases Determined between April 2023 - March 2024 Table 3.4

| Highlighted Service Delivery Sub-Categories only: |                             |                   |                    |           |         |                         |                         |           |            |  |
|---------------------------------------------------|-----------------------------|-------------------|--------------------|-----------|---------|-------------------------|-------------------------|-----------|------------|--|
| Sub-Category                                      | Severe<br>Maladministration | Maladministration | Service<br>failure | Mediation | Redress | No<br>maladministration | Outside<br>Jurisdiction | Withdrawn | Total<br>▼ |  |
| Noise                                             | 0                           | 0                 | 0                  | 0         | 1       | 0                       | 0                       | 0         | 1          |  |
| Responsive repairs -<br>general                   | 1                           | 0                 | 0                  | 0         | 0       | 0                       | 0                       | 0         | 1          |  |
| Total                                             | 1                           | 0                 | 0                  | 0         | 1       | 0                       | 0                       | 0         | 2          |  |