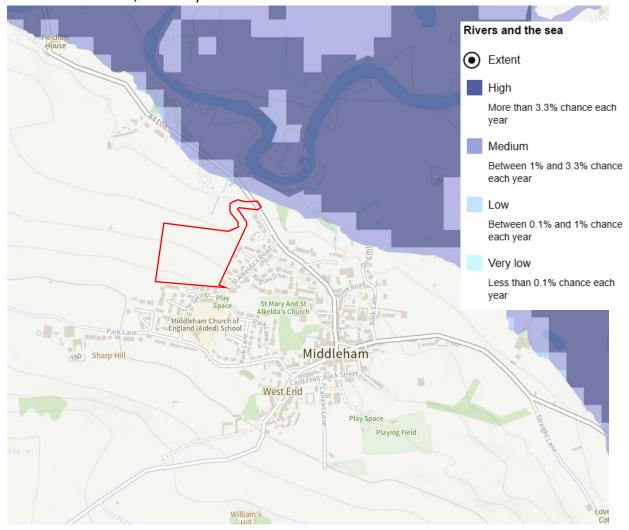

## **ZD23/00665/OUT Update Report Appendix A – Flood Map Extracts**

Figure 1: Flood Zone Rivers and Seas

Extract from: <a href="https://check-long-term-flood-risk.service.gov.uk/postcode">https://check-long-term-flood-risk.service.gov.uk/postcode</a>