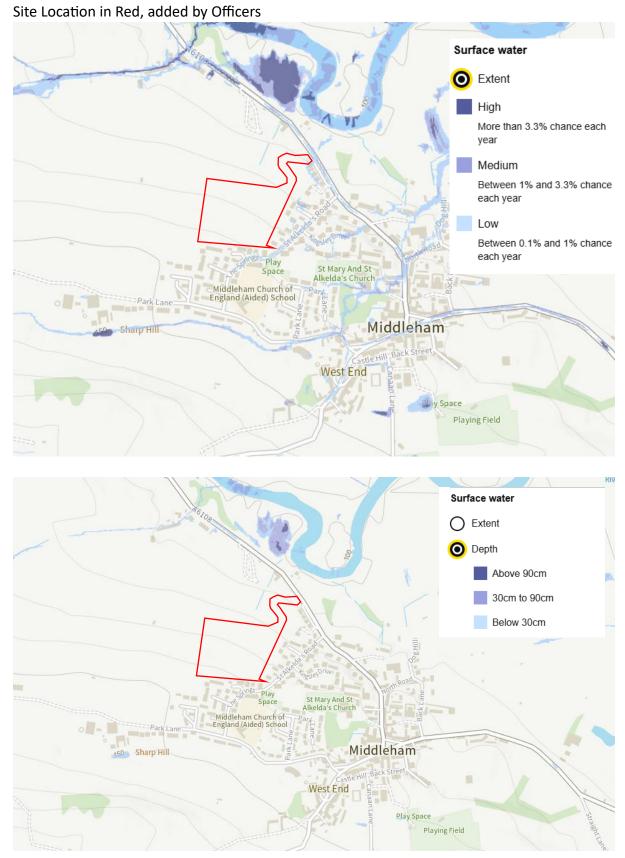

Site Location in Red, added by Officers

Figure 2: Surface Water Flood Risk Extract from: <a href="https://check-long-term-flood-risk.service.gov.uk/postcode">https://check-long-term-flood-risk.service.gov.uk/postcode</a>