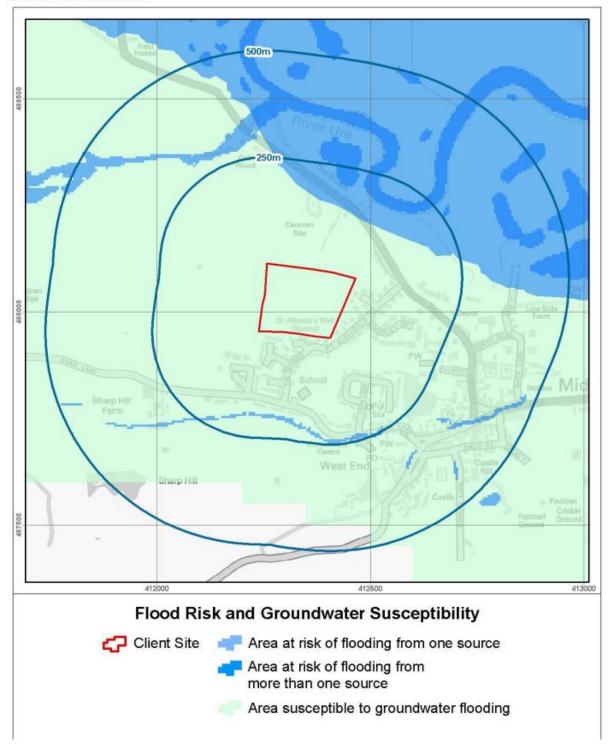

Figure 3: Ground Water Flood Risk

Extract from: Flood Risk Assessment (FRA), 15028 - MIDDLEHAM- FRA — Rev A