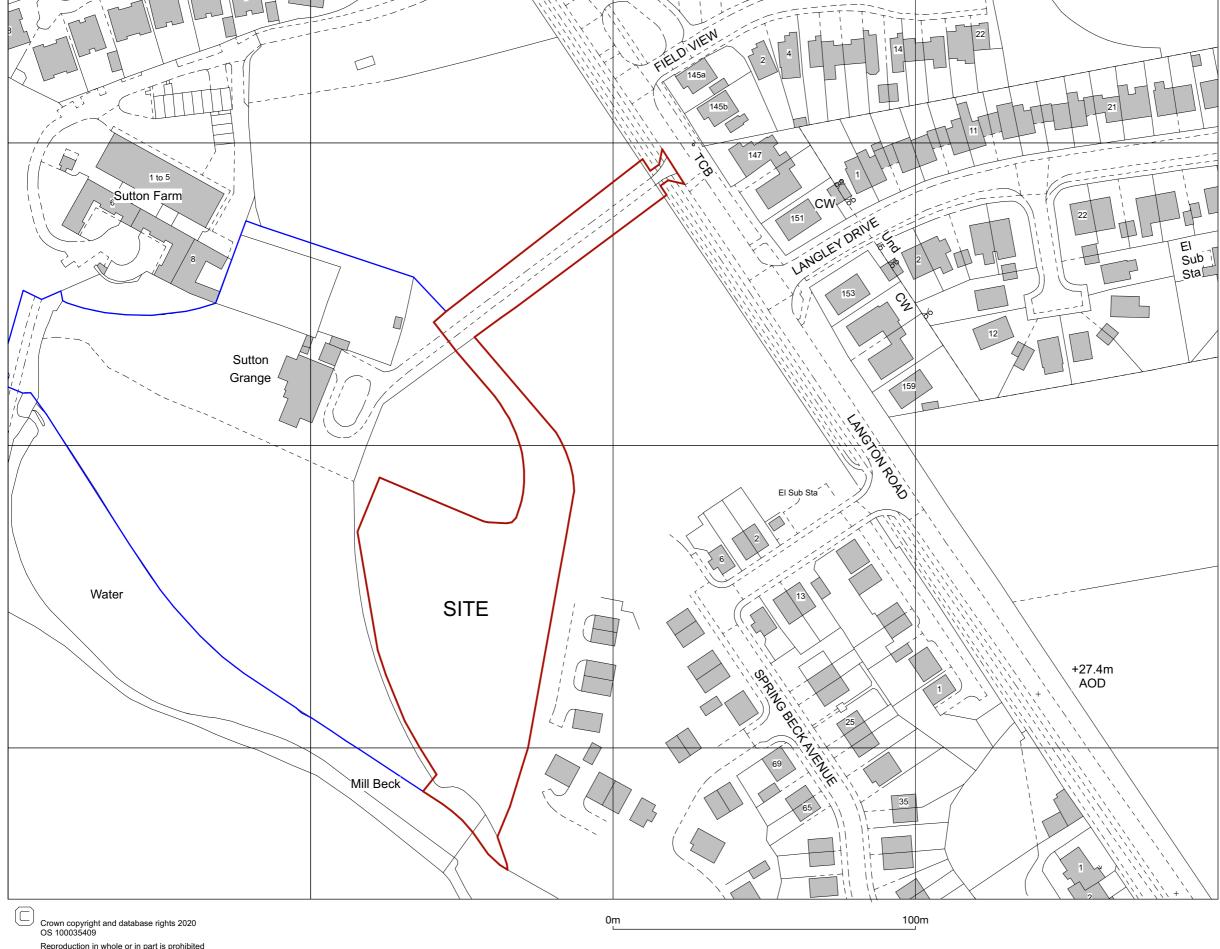

Drawing: OS Location Map

S+A Internal Cad File ref. - 4420\_Proposed\_post Mtg\_June \_2020\_AC22.pln

| scale<br>1:1250 | First Issue Date D/M/Y<br>01.07.20 |           | BS<br>BS | Checked    |
|-----------------|------------------------------------|-----------|----------|------------|
| Job No.         | Dwg' Type or CI/Sfb Code           | Sheet No. | Revision | Sheet size |
| 4420            | EX10                               | 04        |          | A3         |